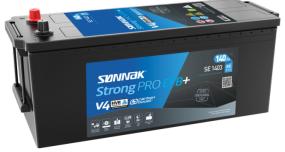

## StrongPRO EFB+ SE1403

| Part number                    | SE1403        |
|--------------------------------|---------------|
| Technology                     | EFB           |
| EAN/GTIN                       | 3661024065245 |
| Voltage                        | 12 V          |
| Capacity                       | 140.0 Ah      |
| CCA                            | 800 A         |
| Length                         | 513 mm        |
| Width                          | 189 mm        |
| Height                         | 223 mm        |
| Box size                       | D04           |
| Polarity                       | ETN 3         |
| Terminal Type                  | EN taper post |
| Hold Down                      | В0            |
| Weights (subject of variation) | 38.20 kg      |