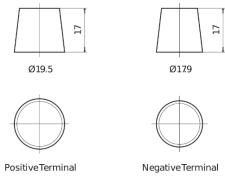

art number                    | SD851T        |
|--------------------------------|---------------|
| Technology                     | GEL           |
| EAN/GTIN                       | 3661024066662 |
| Voltage                        | 12 V          |
| Capacity                       | 85.0 Ah       |
| CCA                            | 350 A         |
| Length                         | 349 mm        |
| Width                          | 175 mm        |
| Height                         | 235 mm        |
| Box size                       | D02           |
| Polarity                       | ETN 1         |
| Terminal Type                  | EN taper post |
| Hold Down                      | В0            |
| Weights (subject of variation) | 29.50 kg      |

# Polarity



### **Terminal Type**



### **Hold Down**



Design, features and specifications are subject to change without notice. We disclaim any representation or warranty, express or implied, concerning the data or recommendations, and in no event shall be liable for any loss or damage claimed to have arisen as a result. Some products may not be available in your local market.