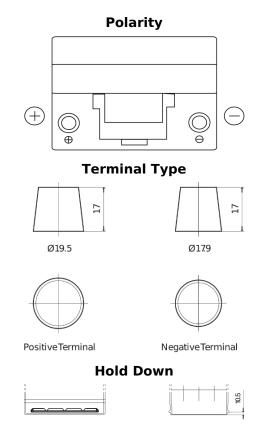

## Standard SC905

| Part number                    | SC905         |
|--------------------------------|---------------|
| Technology                     | Flooded       |
| EAN/GTIN                       | 3661024064767 |
| Voltage                        | 12 V          |
| Capacity                       | 90.0 Ah       |
| CCA                            | 680 A         |
| Length                         | 306 mm        |
| Width                          | 173 mm        |
| Height                         | 222 mm        |
| Box size                       | D31           |
| Polarity                       | ETN 1         |
| Terminal Type                  | EN taper post |
| Hold Down                      | Korean B1     |
| Weights (subject of variation) | 19.90 kg      |