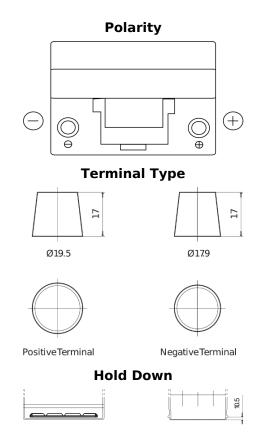

## Standard SC904

| Part number                    | SC904         |
|--------------------------------|---------------|
| Technology                     | Flooded       |
| EAN/GTIN                       | 3661024064750 |
| Voltage                        | 12 V          |
| Capacity                       | 90.0 Ah       |
| CCA                            | 680 A         |
| Length                         | 306 mm        |
| Width                          | 173 mm        |
| Height                         | 222 mm        |
| Box size                       | D31           |
| Polarity                       | ETN 0         |
| Terminal Type                  | EN taper post |
| Hold Down                      | Korean B1     |
| Weights (subject of variation) | 19.90 kg      |