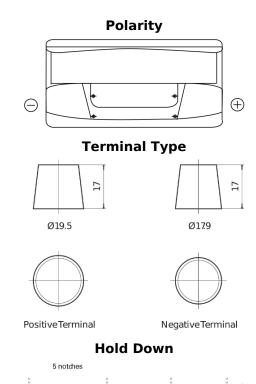

## Standard SC900

| Part number                    | SC900         |
|--------------------------------|---------------|
| Technology                     | Flooded       |
| EAN/GTIN                       | 3661024064835 |
| Voltage                        | 12 V          |
| Capacity                       | 90.0 Ah       |
| CCA                            | 720 A         |
| Length                         | 353 mm        |
| Width                          | 175 mm        |
| Height                         | 190 mm        |
| Box size                       | L05           |
| Polarity                       | ETN 0         |
| Terminal Type                  | EN taper post |
| Hold Down                      | B13           |
| Weights (subject of variation) | 20.50 kg      |