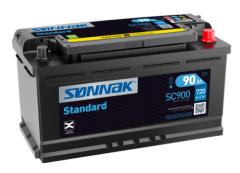

## Standard SC900

| Part number                    | SC900         |
|--------------------------------|---------------|
| Technology                     | Flooded       |
| EAN/GTIN                       | 3661024064835 |
| Voltage                        | 12 V          |
| Capacity                       | 90.0 Ah       |
| CCA                            | 720 A         |
| Length                         | 353 mm        |
| Width                          | 175 mm        |
| Height                         | 190 mm        |
| Box size                       | L05           |
| Polarity                       | ETN 0         |
| Terminal Type                  | EN taper post |
| Hold Down                      | B13           |
| Weights (subject of variation) | 20.50 kg      |