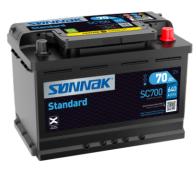

## Standard SC700

| Part number                    | SC700         |
|--------------------------------|---------------|
| Technology                     | Flooded       |
| EAN/GTIN                       | 3661024064828 |
| Voltage                        | 12 V          |
| Capacity                       | 70.0 Ah       |
| CCA                            | 640 A         |
| Length                         | 278 mm        |
| Width                          | 175 mm        |
| Height                         | 190 mm        |
| Box size                       | L03           |
| Polarity                       | ETN 0         |
| Terminal Type                  | EN taper post |
| Hold Down                      | B13           |
| Weights (subject of variation) | 16.00 kg      |