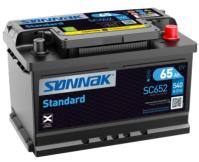

## **Standard SC652**

| Part number                    | SC652         |
|--------------------------------|---------------|
| Technology                     | Flooded       |
| EAN/GTIN                       | 3661024064866 |
| Voltage                        | 12 V          |
| Capacity                       | 65.0 Ah       |
| CCA                            | 540 A         |
| Length                         | 278 mm        |
| Width                          | 175 mm        |
| Height                         | 175 mm        |
| Box size                       | LB3           |
| Polarity                       | ETN 0         |
| Terminal Type                  | EN taper post |
| Hold Down                      | B13           |
| Weights (subject of variation) | 14.50 kg      |