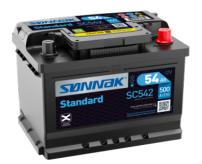

## Standard SC542

| Part number                    | SC542         |
|--------------------------------|---------------|
| Technology                     | Flooded       |
| EAN/GTIN                       | 3661024064859 |
| Voltage                        | 12 V          |
| Capacity                       | 54.0 Ah       |
| CCA                            | 500 A         |
| Length                         | 242 mm        |
| Width                          | 175 mm        |
| Height                         | 175 mm        |
| Box size                       | LB2           |
| Polarity                       | ETN 0         |
| Terminal Type                  | EN taper post |
| Hold Down                      | B13           |
| Weights (subject of variation) | 12.90 kg      |
|                                |               |