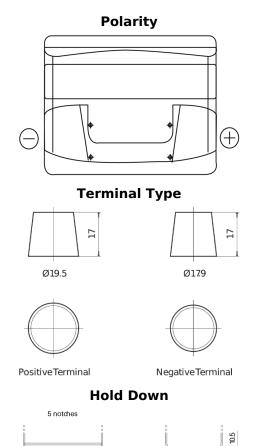

## **Standard SC440**

| Part number                    | SC440         |
|--------------------------------|---------------|
| Technology                     | Flooded       |
| EAN/GTIN                       | 3661024064781 |
| Voltage                        | 12 V          |
| Capacity                       | 44.0 Ah       |
| CCA                            | 360 A         |
| Length                         | 207 mm        |
| Width                          | 175 mm        |
| Height                         | 190 mm        |
| Box size                       | L01           |
| Polarity                       | ETN 0         |
| Terminal Type                  | EN taper post |
| Hold Down                      | B13           |
| Weights (subject of variation) | 11.10 kg      |