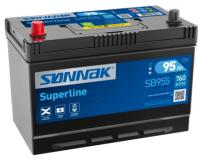

## **Superline SB955**

| Part number                    | SB955         |
|--------------------------------|---------------|
| Technology                     | Flooded       |
| EAN/GTIN                       | 3661024064460 |
| Voltage                        | 12 V          |
| Capacity                       | 95.0 Ah       |
| CCA                            | 760 A         |
| Length                         | 306 mm        |
| Width                          | 173 mm        |
| Height                         | 222 mm        |
| Box size                       | D31           |
| Polarity                       | ETN 1         |
| Terminal Type                  | EN taper post |
| Hold Down                      | Korean B1     |
| Weights (subject of variation) | 20.60 kg      |