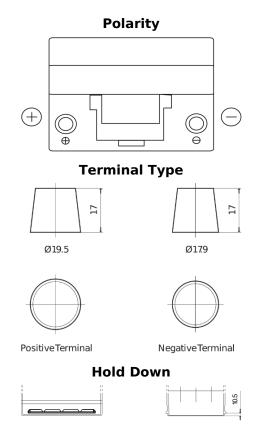

## **Superline SB955**

| Part number                    | SB955         |
|--------------------------------|---------------|
| Technology                     | Flooded       |
| EAN/GTIN                       | 3661024064460 |
| Voltage                        | 12 V          |
| Capacity                       | 95.0 Ah       |
| CCA                            | 760 A         |
| Length                         | 306 mm        |
| Width                          | 173 mm        |
| Height                         | 222 mm        |
| Box size                       | D31           |
| Polarity                       | ETN 1         |
| Terminal Type                  | EN taper post |
| Hold Down                      | Korean B1     |
| Weights (subject of variation) | 20.60 kg      |