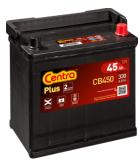

## Plus CB450

| Part number                    | CB450         |
|--------------------------------|---------------|
| Technology                     | Flooded       |
| EAN/GTIN                       | 3661024014496 |
| Voltage                        | 12 V          |
| Capacity                       | 45.0 Ah       |
| CCA                            | 330 A         |
| Length                         | 220 mm        |
| Width                          | 135 mm        |
| Height                         | 225 mm        |
| Box size                       | E02           |
| Polarity                       | ETN 0         |
| Terminal Type                  | EN taper post |
| Hold Down                      | B1            |
| Weights (subject of variation) | 12.50 kg      |