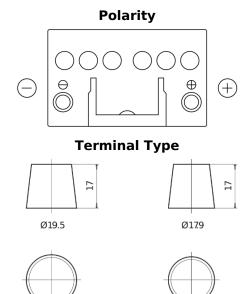

## Plus CB450

| Part number                    | CB450         |
|--------------------------------|---------------|
| Technology                     | Flooded       |
| EAN/GTIN                       | 3661024014496 |
| Voltage                        | 12 V          |
| Capacity                       | 45.0 Ah       |
| CCA                            | 330 A         |
| Length                         | 220 mm        |
| Width                          | 135 mm        |
| Height                         | 225 mm        |
| Box size                       | E02           |
| Polarity                       | ETN 0         |
| Terminal Type                  | EN taper post |
| Hold Down                      | B1            |
| Weights (subject of variation) | 12.50 kg      |

## **Hold Down**

NegativeTerminal

PositiveTerminal

Design, features and specifications are subject to change without notice. We disclaim any representation or warranty, express or implied, concerning the data or recommendations, and in no event shall be liable for any loss or damage claimed to have arisen as a result. Some products may not be available in your local market.