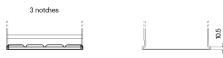

## Plus CB450

| Part number                    | CB450         |
|--------------------------------|---------------|
| Technology                     | Flooded       |
| EAN/GTIN                       | 3661024014496 |
| Voltage                        | 12 V          |
| Capacity                       | 45.0 Ah       |
| CCA                            | 330 A         |
| Length                         | 220 mm        |
| Width                          | 135 mm        |
| Height                         | 225 mm        |
| Box size                       | E02           |
| Polarity                       | ETN 0         |
| Terminal Type                  | EN taper post |
| Hold Down                      | B1            |
| Weights (subject of variation) | 12.50 kg      |

## **Hold Down**

NegativeTerminal

PositiveTerminal

Design, features and specifications are subject to change without notice. We disclaim any representation or warranty, express or implied, concerning the data or recommendations, and in no event shall be liable for any loss or damage claimed to have arisen as a result. Some products may not be available in your local market.