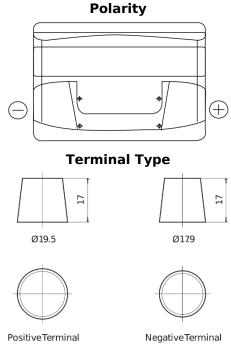

## **Superline SB802**

| Part number                    | SB802         |
|--------------------------------|---------------|
| Technology                     | Flooded       |
| EAN/GTIN                       | 3661024064651 |
| Voltage                        | 12 V          |
| Capacity                       | 80.0 Ah       |
| CCA                            | 700 A         |
| Length                         | 315 mm        |
| Width                          | 175 mm        |
| Height                         | 175 mm        |
| Box size                       | LB4           |
| Polarity                       | ETN 0         |
| Terminal Type                  | EN taper post |
| Hold Down                      | B13           |
| Weights (subject of variation) | 17.80 kg      |

## **Hold Down**

Design, features and specifications are subject to change without notice. We disclaim any representation or warranty, express or implied, concerning the data or recommendations, and in no event shall be liable for any loss or damage claimed to have arisen as a result. Some products may not be available in your local market.