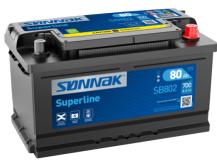

## **Superline SB802**

| Part number                    | SB802         |
|--------------------------------|---------------|
| Technology                     | Flooded       |
| EAN/GTIN                       | 3661024064651 |
| Voltage                        | 12 V          |
| Capacity                       | 80.0 Ah       |
| CCA                            | 700 A         |
| Length                         | 315 mm        |
| Width                          | 175 mm        |
| Height                         | 175 mm        |
| Box size                       | LB4           |
| Polarity                       | ETN 0         |
| Terminal Type                  | EN taper post |
| Hold Down                      | B13           |
| Weights (subject of variation) | 17.80 kg      |