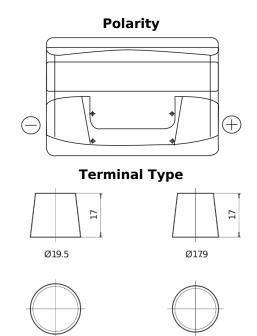

## **Superline SB800**

| Part number                    | SB800         |
|--------------------------------|---------------|
| Technology                     | Flooded       |
| EAN/GTIN                       | 3661024066242 |
| Voltage                        | 12 V          |
| Capacity                       | 80.0 Ah       |
| CCA                            | 640 A         |
| Length                         | 315 mm        |
| Width                          | 175 mm        |
| Height                         | 190 mm        |
| Box size                       | L04           |
| Polarity                       | ETN 0         |
| Terminal Type                  | EN taper post |
| Hold Down                      | B13           |
| Weights (subject of variation) | 19.00 kg      |

## **Hold Down**

**NegativeTerminal** 

PositiveTerminal

Design, features and specifications are subject to change without notice. We disclaim any representation or warranty, express or implied, concerning the data or recommendations, and in no event shall be liable for any loss or damage claimed to have arisen as a result. Some products may not be available in your local market.