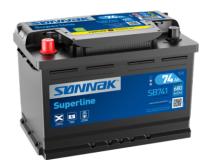

## **Superline SB741**

| Part number                    | SB741         |
|--------------------------------|---------------|
| Technology                     | Flooded       |
| EAN/GTIN                       | 3661024064569 |
| Voltage                        | 12 V          |
| Capacity                       | 74.0 Ah       |
| CCA                            | 680 A         |
| Length                         | 278 mm        |
| Width                          | 175 mm        |
| Height                         | 190 mm        |
| Box size                       | L03           |
| Polarity                       | ETN 1         |
| Terminal Type                  | EN taper post |
| Hold Down                      | B13           |
| Weights (subject of variation) | 16.60 kg      |
|                                |               |