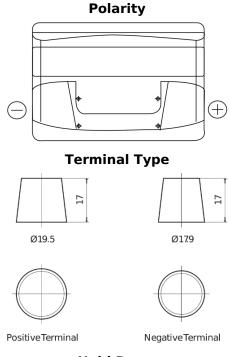

## **Superline SB712**

| Part number                    | SB712         |
|--------------------------------|---------------|
| Technology                     | Flooded       |
| EAN/GTIN                       | 3661024064644 |
| Voltage                        | 12 V          |
| Capacity                       | 71.0 Ah       |
| CCA                            | 670 A         |
| Length                         | 278 mm        |
| Width                          | 175 mm        |
| Height                         | 175 mm        |
| Box size                       | LB3           |
| Polarity                       | ETN 0         |
| Terminal Type                  | EN taper post |
| Hold Down                      | B13           |
| Weights (subject of variation) | 15.30 kg      |

## **Hold Down**

Design, features and specifications are subject to change without notice. We disclaim any representation or warranty, express or implied, concerning the data or recommendations, and in no event shall be liable for any loss or damage claimed to have arisen as a result. Some products may not be available in your local market.