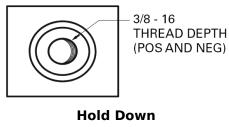

## **Superline SB708**

| Part number                    | SB708                       |
|--------------------------------|-----------------------------|
| Technology                     | Flooded                     |
| EAN/GTIN                       | 3661024066563               |
| Voltage                        | 12 V                        |
| Capacity                       | 70.0 Ah                     |
| CCA                            | 740 A                       |
| Length                         | 260 mm                      |
| Width                          | 180 mm                      |
| Height                         | 186 mm                      |
| Box size                       | G78                         |
| Polarity                       | ETN 1                       |
| Terminal Type                  | SAE S 3/8" side<br>Terminal |
| Hold Down                      | B7                          |
| Weights (subject of variation) | 16.70 kg                    |