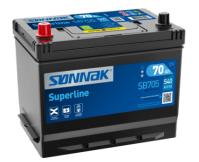

## **Superline SB705**

| Part number         | SB705         | Polarity                          |
|---------------------|---------------|-----------------------------------|
| Technology          | Flooded       |                                   |
| EAN/GTIN            | 3661024064446 |                                   |
| Voltage             | 12 V          |                                   |
| Capacity            | 70.0 Ah       |                                   |
| CCA                 | 540 A         |                                   |
| Length              | 270 mm        | Terminal Type                     |
| Width               | 173 mm        |                                   |
| Height              | 222 mm        | 17                                |
| Box size            | D26           |                                   |
| Polarity            | ETN 1         | Ø19.5 Ø17.9                       |
| Terminal Type       | EN taper post |                                   |
| Hold Down           | Korean B1+B6  |                                   |
| Weights (subject of | 16.10 kg      |                                   |
| variation)          |               | PositiveTerminal NegativeTerminal |
|                     |               | Hold Down                         |
|                     |               |                                   |