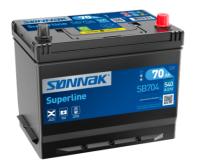

## **Superline SB704**

| Part number                    | SB704         | Polarity                            |
|--------------------------------|---------------|-------------------------------------|
| Technology                     | Flooded       |                                     |
| EAN/GTIN                       | 3661024064439 |                                     |
| Voltage                        | 12 V          |                                     |
| Capacity                       | 70.0 Ah       |                                     |
| CCA                            | 540 A         |                                     |
| Length                         | 270 mm        | Terminal Type                       |
| Width                          | 173 mm        |                                     |
| Height                         | 222 mm        |                                     |
| Box size                       | D26           |                                     |
| Polarity                       | ETN 0         | Ø19.5 Ø179                          |
| Terminal Type                  | EN taper post | ÷ +                                 |
| Hold Down                      | Korean B1+B6  |                                     |
| Weights (subject of variation) | 16.10 kg      |                                     |
| variation)                     |               | Positive Terminal Negative Terminal |
|                                |               | Hold Down                           |
|                                |               |                                     |