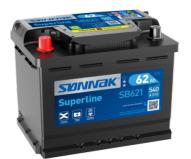

## **Superline SB621**

| Part number                    | SB621         |
|--------------------------------|---------------|
| Technology                     | Flooded       |
| EAN/GTIN                       | 3661024064545 |
| Voltage                        | 12 V          |
| Capacity                       | 62.0 Ah       |
| CCA                            | 540 A         |
| Length                         | 242 mm        |
| Width                          | 175 mm        |
| Height                         | 190 mm        |
| Box size                       | L02           |
| Polarity                       | ETN 1         |
| Terminal Type                  | EN taper post |
| Hold Down                      | B13           |
| Weights (subject of variation) | 14.20 kg      |
|                                |               |