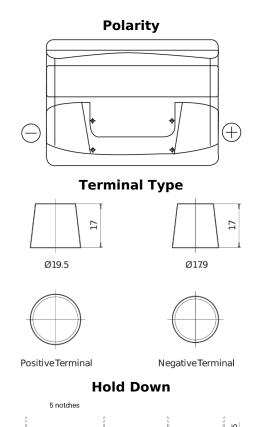

## Plus CB442

| Part number                    | CB442         |
|--------------------------------|---------------|
| Technology                     | Flooded       |
| EAN/GTIN                       | 3661024014601 |
| Voltage                        | 12 V          |
| Capacity                       | 44.0 Ah       |
| CCA                            | 420 A         |
| Length                         | 207 mm        |
| Width                          | 175 mm        |
| Height                         | 175 mm        |
| Box size                       | LB1           |
| Polarity                       | ETN 0         |
| Terminal Type                  | EN taper post |
| Hold Down                      | B13           |
| Weights (subject of variation) | 10.60 kg      |