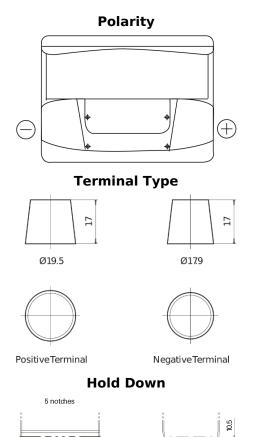

## **Superline SB620**

| Part number                    | SB620         |
|--------------------------------|---------------|
| Technology                     | Flooded       |
| EAN/GTIN                       | 3661024064538 |
| Voltage                        | 12 V          |
| Capacity                       | 62.0 Ah       |
| CCA                            | 540 A         |
| Length                         | 242 mm        |
| Width                          | 175 mm        |
| Height                         | 190 mm        |
| Box size                       | L02           |
| Polarity                       | ETN 0         |
| Terminal Type                  | EN taper post |
| Hold Down                      | B13           |
| Weights (subject of variation) | 14.20 kg      |