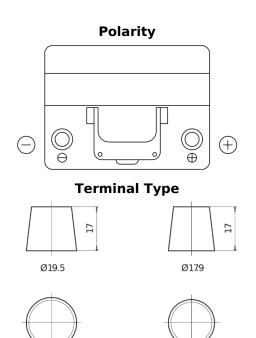

## **Superline SB604**

| Part number                    | SB604         |
|--------------------------------|---------------|
| Technology                     | Flooded       |
| EAN/GTIN                       | 3661024064415 |
| Voltage                        | 12 V          |
| Capacity                       | 60.0 Ah       |
| CCA                            | 480 A         |
| Length                         | 230 mm        |
| Width                          | 173 mm        |
| Height                         | 222 mm        |
| Box size                       | D23           |
| Polarity                       | ETN 0         |
| Terminal Type                  | EN taper post |
| Hold Down                      | Korean B1     |
| Weights (subject of variation) | 14.60 kg      |

Hold Down

NegativeTerminal

PositiveTerminal

Design, features and specifications are subject to change without notice. We disclaim any representation or warranty, express or implied, concerning the data or recommendations, and in no event shall be liable for any loss or damage claimed to have arisen as a result. Some products may not be available in your local market.