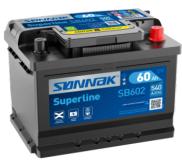

## **Superline SB602**

| Part number                    | SB602         |
|--------------------------------|---------------|
| Technology                     | Flooded       |
| EAN/GTIN                       | 3661024064637 |
| Voltage                        | 12 V          |
| Capacity                       | 60.0 Ah       |
| CCA                            | 540 A         |
| Length                         | 242 mm        |
| Width                          | 175 mm        |
| Height                         | 175 mm        |
| Box size                       | LB2           |
| Polarity                       | ETN 0         |
| Terminal Type                  | EN taper post |
| Hold Down                      | B13           |
| Weights (subject of variation) | 12.90 kg      |