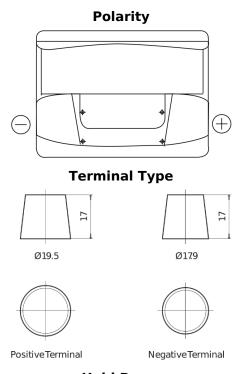

## **Superline SB602**

| Part number                    | SB602         |
|--------------------------------|---------------|
| Technology                     | Flooded       |
| EAN/GTIN                       | 3661024064637 |
| Voltage                        | 12 V          |
| Capacity                       | 60.0 Ah       |
| CCA                            | 540 A         |
| Length                         | 242 mm        |
| Width                          | 175 mm        |
| Height                         | 175 mm        |
| Box size                       | LB2           |
| Polarity                       | ETN 0         |
| Terminal Type                  | EN taper post |
| Hold Down                      | B13           |
| Weights (subject of variation) | 12.90 kg      |