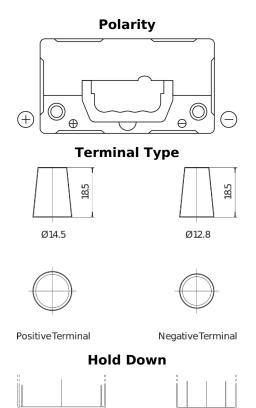

## **Superline SB457**

| Part number                    | SB457          |
|--------------------------------|----------------|
| Technology                     | Flooded        |
| EAN/GTIN                       | 3661024066365  |
| Voltage                        | 12 V           |
| Capacity                       | 45.0 Ah        |
| CCA                            | 330 A          |
| Length                         | 237 mm         |
| Width                          | 127 mm         |
| Height                         | 227 mm         |
| Box size                       | B24            |
| Polarity                       | ETN 1          |
| Terminal Type                  | JIS taper post |
| Hold Down                      | В0             |
| Weights (subject of variation) | 11.40 kg       |