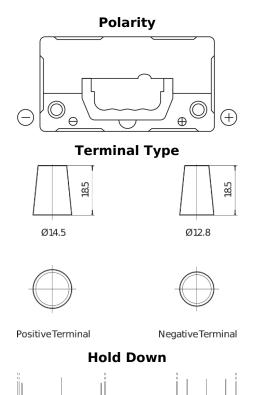

## **Superline SB456**

| Part number                    | SB456          |
|--------------------------------|----------------|
| Technology                     | Flooded        |
| EAN/GTIN                       | 3661024064354  |
| Voltage                        | 12 V           |
| Capacity                       | 45.0 Ah        |
| CCA                            | 330 A          |
| Length                         | 237 mm         |
| Width                          | 127 mm         |
| Height                         | 227 mm         |
| Box size                       | B24            |
| Polarity                       | ETN 0          |
| Terminal Type                  | JIS taper post |
| Hold Down                      | В0             |
| Weights (subject of variation) | 11.40 kg       |