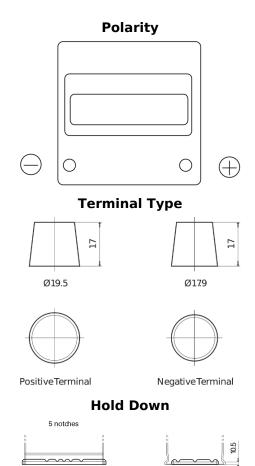

## Plus CB440

| Part number                    | CB440         |
|--------------------------------|---------------|
| Technology                     | Flooded       |
| EAN/GTIN                       | 3661024014502 |
| Voltage                        | 12 V          |
| Capacity                       | 44.0 Ah       |
| CCA                            | 400 A         |
| Length                         | 175 mm        |
| Width                          | 175 mm        |
| Height                         | 190 mm        |
| Box size                       | L00           |
| Polarity                       | ETN 0         |
| Terminal Type                  | EN taper post |
| Hold Down                      | B13           |
| Weights (subject of variation) | 10.70 kg      |