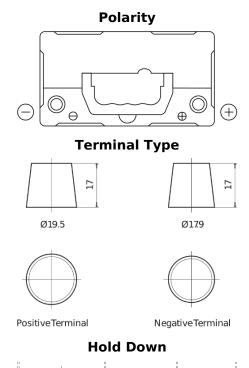

## **Superline SB454**

| Part number                    | SB454         |
|--------------------------------|---------------|
| Technology                     | Flooded       |
| EAN/GTIN                       | 3661024064378 |
| Voltage                        | 12 V          |
| Capacity                       | 45.0 Ah       |
| CCA                            | 330 A         |
| Length                         | 237 mm        |
| Width                          | 127 mm        |
| Height                         | 227 mm        |
| Box size                       | B24           |
| Polarity                       | ETN 0         |
| Terminal Type                  | EN taper post |
| Hold Down                      | В0            |
| Weights (subject of variation) | 11.40 kg      |