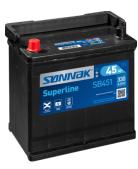

## **Superline SB451**

| Part number                    | SB451         |
|--------------------------------|---------------|
| Technology                     | Flooded       |
| EAN/GTIN                       | 3661024064484 |
| Voltage                        | 12 V          |
| Capacity                       | 45.0 Ah       |
| CCA                            | 330 A         |
| Length                         | 220 mm        |
| Width                          | 135 mm        |
| Height                         | 225 mm        |
| Box size                       | E02           |
| Polarity                       | ETN 1         |
| Terminal Type                  | EN taper post |
| Hold Down                      | B1            |
| Weights (subject of variation) | 12.50 kg      |