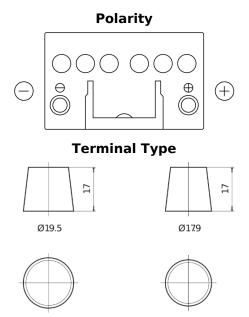

## **Superline SB450**

| Part number                    | SB450         |
|--------------------------------|---------------|
| Technology                     | Flooded       |
| EAN/GTIN                       | 3661024064491 |
| Voltage                        | 12 V          |
| Capacity                       | 45.0 Ah       |
| CCA                            | 330 A         |
| Length                         | 220 mm        |
| Width                          | 135 mm        |
| Height                         | 225 mm        |
| Box size                       | E02           |
| Polarity                       | ETN 0         |
| Terminal Type                  | EN taper post |
| Hold Down                      | B1            |
| Weights (subject of variation) | 12.50 kg      |

## Hold Down 3 notches

NegativeTerminal

PositiveTerminal

Design, features and specifications are subject to change without notice. We disclaim any representation or warranty, express or implied, concerning the data or recommendations, and in no event shall be liable for any loss or damage claimed to have arisen as a result. Some products may not be available in your local market.