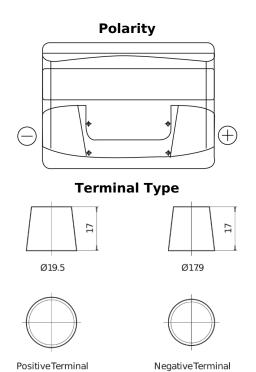

## **Superline SB442**

| Part number                    | SB442         |
|--------------------------------|---------------|
| Technology                     | Flooded       |
| EAN/GTIN                       | 3661024064606 |
| Voltage                        | 12 V          |
| Capacity                       | 44.0 Ah       |
| CCA                            | 420 A         |
| Length                         | 207 mm        |
| Width                          | 175 mm        |
| Height                         | 175 mm        |
| Box size                       | LB1           |
| Polarity                       | ETN 0         |
| Terminal Type                  | EN taper post |
| Hold Down                      | B13           |
| Weights (subject of variation) | 10.60 kg      |