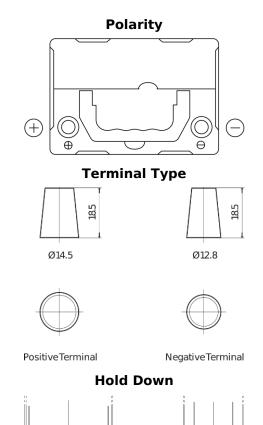

## **Superline SB357**

| Part number                    | SB357          |
|--------------------------------|----------------|
| Technology                     | Flooded        |
| EAN/GTIN                       | 3661024064347  |
| Voltage                        | 12 V           |
| Capacity                       | 35.0 Ah        |
| CCA                            | 240 A          |
| Length                         | 187 mm         |
| Width                          | 127 mm         |
| Height                         | 220 mm         |
| Box size                       | B19            |
| Polarity                       | ETN 1          |
| Terminal Type                  | JIS taper post |
| Hold Down                      | В0             |
| Weights (subject of variation) | 8.90 kg        |