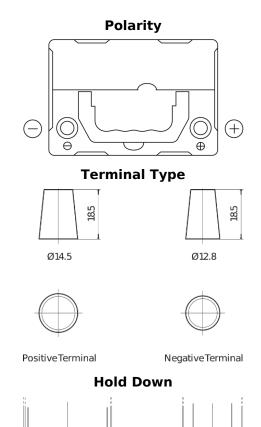

## **Superline SB356**

| Part number                    | SB356          |
|--------------------------------|----------------|
| Technology                     | Flooded        |
| EAN/GTIN                       | 3661024064330  |
| Voltage                        | 12 V           |
| Capacity                       | 35.0 Ah        |
| CCA                            | 240 A          |
| Length                         | 187 mm         |
| Width                          | 127 mm         |
| Height                         | 220 mm         |
| Box size                       | B19            |
| Polarity                       | ETN 0          |
| Terminal Type                  | JIS taper post |
| Hold Down                      | В0             |
| Weights (subject of variation) | 8.90 kg        |