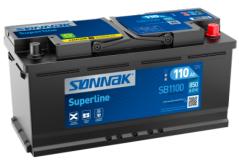

## **Superline SB1100**

| Part number                    | SB1100        |
|--------------------------------|---------------|
| Technology                     | Flooded       |
| EAN/GTIN                       | 3661024066235 |
| Voltage                        | 12 V          |
| Capacity                       | 110.0 Ah      |
| CCA                            | 850 A         |
| Length                         | 392 mm        |
| Width                          | 175 mm        |
| Height                         | 190 mm        |
| Box size                       | L06           |
| Polarity                       | ETN 0         |
| Terminal Type                  | EN taper post |
| Hold Down                      | B13           |
| Weights (subject of variation) | 26.30 kg      |