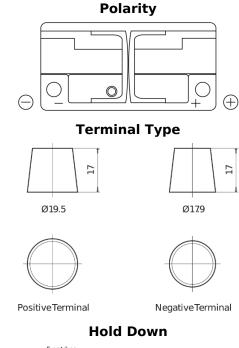

## **Superline SB1100**

| Part number                    | SB1100        |
|--------------------------------|---------------|
| Technology                     | Flooded       |
| EAN/GTIN                       | 3661024066235 |
| Voltage                        | 12 V          |
| Capacity                       | 110.0 Ah      |
| CCA                            | 850 A         |
| Length                         | 392 mm        |
| Width                          | 175 mm        |
| Height                         | 190 mm        |
| Box size                       | L06           |
| Polarity                       | ETN 0         |
| Terminal Type                  | EN taper post |
| Hold Down                      | B13           |
| Weights (subject of variation) | 26.30 kg      |