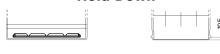

## **Powerline SA954**

| Part number                    | SA954         |
|--------------------------------|---------------|
| Technology                     | Flooded       |
| EAN/GTIN                       | 3661024064187 |
| Voltage                        | 12 V          |
| Capacity                       | 95.0 Ah       |
| CCA                            | 800 A         |
| Length                         | 306 mm        |
| Width                          | 173 mm        |
| Height                         | 222 mm        |
| Box size                       | D31           |
| Polarity                       | ETN 0         |
| Terminal Type                  | EN taper post |
| Hold Down                      | Korean B1     |
| Weights (subject of variation) | 21.40 kg      |