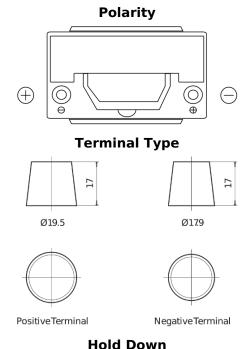

## **Powerline SA954**

| Part number                    | SA954         |
|--------------------------------|---------------|
| Technology                     | Flooded       |
| EAN/GTIN                       | 3661024064187 |
| Voltage                        | 12 V          |
| Capacity                       | 95.0 Ah       |
| CCA                            | 800 A         |
| Length                         | 306 mm        |
| Width                          | 173 mm        |
| Height                         | 222 mm        |
| Box size                       | D31           |
| Polarity                       | ETN 0         |
| Terminal Type                  | EN taper post |
| Hold Down                      | Korean B1     |
| Weights (subject of variation) | 21.40 kg      |