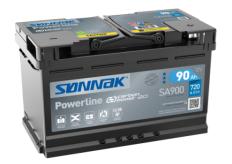

## **Powerline SA900**

| Part number         | SA900         |
|---------------------|---------------|
| Technology          | Flooded       |
| EAN/GTIN            | 3661024066259 |
| Voltage             | 12 V          |
| Capacity            | 90.0 Ah       |
| CCA                 | 720 A         |
| Length              | 315 mm        |
| Width               | 175 mm        |
| Height              | 190 mm        |
| Box size            | L04           |
| Polarity            | ETN 0         |
| Terminal Type       | EN taper post |
| Hold Down           | B13           |
| Weights (subject of | 19.70 kg      |
| variation)          |               |