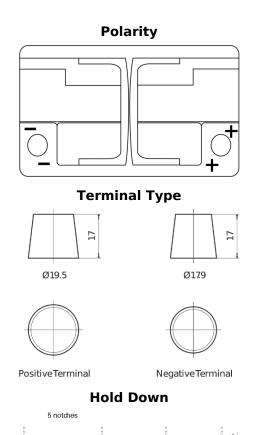

## **Powerline SA770**

| Part number                    | SA770         |
|--------------------------------|---------------|
| Technology                     | Flooded       |
| EAN/GTIN                       | 3661024064248 |
| Voltage                        | 12 V          |
| Capacity                       | 77.0 Ah       |
| CCA                            | 760 A         |
| Length                         | 278 mm        |
| Width                          | 175 mm        |
| Height                         | 190 mm        |
| Box size                       | L03           |
| Polarity                       | ETN 0         |
| Terminal Type                  | EN taper post |
| Hold Down                      | B13           |
| Weights (subject of variation) | 17.50 kg      |