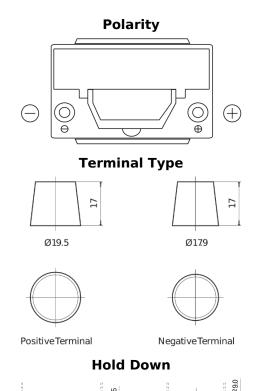

## **Powerline SA754**

| Part number                    | SA754         |
|--------------------------------|---------------|
| Technology                     | Flooded       |
| EAN/GTIN                       | 3661024064163 |
| Voltage                        | 12 V          |
| Capacity                       | 75.0 Ah       |
| CCA                            | 630 A         |
| Length                         | 270 mm        |
| Width                          | 173 mm        |
| Height                         | 222 mm        |
| Box size                       | D26           |
| Polarity                       | ETN 0         |
| Terminal Type                  | EN taper post |
| Hold Down                      | Korean B1+B6  |
| Weights (subject of variation) | 17.40 kg      |