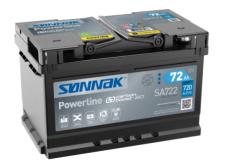

## **Powerline SA722**

| Part number                    | SA722         |
|--------------------------------|---------------|
| Technology                     | Flooded       |
| EAN/GTIN                       | 3661024064286 |
| Voltage                        | 12 V          |
| Capacity                       | 72.0 Ah       |
| CCA                            | 720 A         |
| Length                         | 278 mm        |
| Width                          | 175 mm        |
| Height                         | 175 mm        |
| Box size                       | LB3           |
| Polarity                       | ETN 0         |
| Terminal Type                  | EN taper post |
| Hold Down                      | B13           |
| Weights (subject of variation) | 15.90 kg      |
|                                |               |