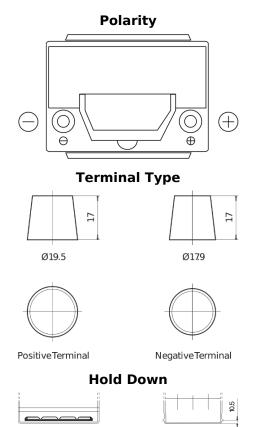

## **Powerline SA654**

| Part number                    | SA654         |
|--------------------------------|---------------|
| Technology                     | Flooded       |
| EAN/GTIN                       | 3661024064149 |
| Voltage                        | 12 V          |
| Capacity                       | 65.0 Ah       |
| CCA                            | 580 A         |
| Length                         | 230 mm        |
| Width                          | 173 mm        |
| Height                         | 222 mm        |
| Box size                       | D23           |
| Polarity                       | ETN 0         |
| Terminal Type                  | EN taper post |
| Hold Down                      | Korean B1     |
| Weights (subject of variation) | 16.00 kg      |