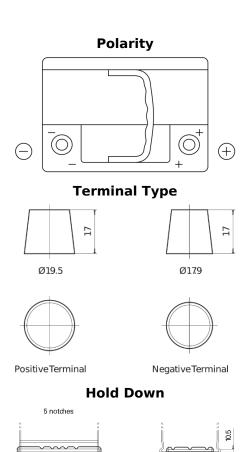

## **Powerline SA640**

| Part number                    | SA640         |
|--------------------------------|---------------|
| Technology                     | Flooded       |
| EAN/GTIN                       | 3661024064224 |
| Voltage                        | 12 V          |
| Capacity                       | 64.0 Ah       |
| CCA                            | 640 A         |
| Length                         | 242 mm        |
| Width                          | 175 mm        |
| Height                         | 190 mm        |
| Box size                       | L02           |
| Polarity                       | ETN 0         |
| Terminal Type                  | EN taper post |
| Hold Down                      | B13           |
| Weights (subject of variation) | 14.90 kg      |
| ,                              |               |