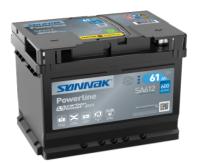

## **Powerline SA612**

| Part number                    | SA612         |
|--------------------------------|---------------|
| Technology                     | Flooded       |
| EAN/GTIN                       | 3661024064279 |
| Voltage                        | 12 V          |
| Capacity                       | 61.0 Ah       |
| CCA                            | 600 A         |
| Length                         | 242 mm        |
| Width                          | 175 mm        |
| Height                         | 175 mm        |
| Box size                       | LB2           |
| Polarity                       | ETN 0         |
| Terminal Type                  | EN taper post |
| Hold Down                      | B13           |
| Weights (subject of variation) | 14.00 kg      |
|                                |               |