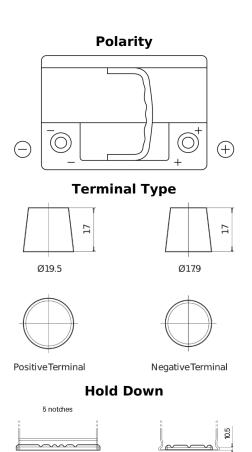

## **Powerline SA612**

| Part number                    | SA612         |
|--------------------------------|---------------|
| Technology                     | Flooded       |
| EAN/GTIN                       | 3661024064279 |
| Voltage                        | 12 V          |
| Capacity                       | 61.0 Ah       |
| CCA                            | 600 A         |
| Length                         | 242 mm        |
| Width                          | 175 mm        |
| Height                         | 175 mm        |
| Box size                       | LB2           |
| Polarity                       | ETN 0         |
| Terminal Type                  | EN taper post |
| Hold Down                      | B13           |
| Weights (subject of variation) | 14.00 kg      |
|                                |               |