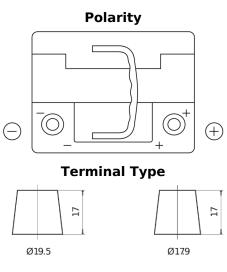

ars** 

## **Powerline SA530**



| Part number                    | SA530         |
|--------------------------------|---------------|
| Technology                     | Flooded       |
| EAN/GTIN                       | 3661024064200 |
| Voltage                        | 12 V          |
| Capacity                       | 53.0 Ah       |
| CCA                            | 540 A         |
| Length                         | 207 mm        |
| Width                          | 175 mm        |
| Height                         | 190 mm        |
| Box size                       | L01           |
| Polarity                       | ETN 0         |
| Terminal Type                  | EN taper post |
| Hold Down                      | B13           |
| Weights (subject of variation) | 12.70 kg      |



## Positive Terminal Negative Terminal

## **Hold Down**



Design, features and specifications are subject to change without notice. We disclaim any representation or warranty, express or implied, concerning the data or recommendations, and in no event shall be liable for any loss or damage claimed to have arisen as a result. Some products may not be available in your local market.