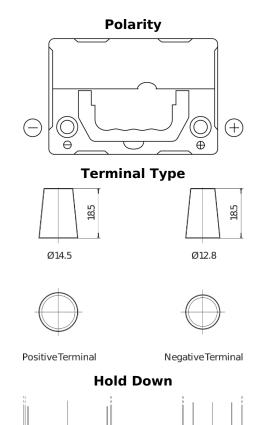

## Plus CB356

| Part number                    | CB356          |
|--------------------------------|----------------|
| Technology                     | Flooded        |
| EAN/GTIN                       | 3661024014335  |
| Voltage                        | 12 V           |
| Capacity                       | 35.0 Ah        |
| CCA                            | 240 A          |
| Length                         | 187 mm         |
| Width                          | 127 mm         |
| Height                         | 220 mm         |
| Box size                       | B19            |
| Polarity                       | ETN 0          |
| Terminal Type                  | JIS taper post |
| Hold Down                      | В0             |
| Weights (subject of variation) | 8.90 kg        |