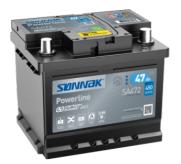

## **Powerline SA472**

| Part number                    | SA472         | Polarity               |
|--------------------------------|---------------|------------------------|
|                                |               | T blanty               |
| Technology                     | Flooded       |                        |
| EAN/GTIN                       | 3661024064262 |                        |
| Voltage                        | 12 V          | \}                     |
| Capacity                       | 47.0 Ah       |                        |
| CCA                            | 450 A         | $\Box = \Theta = \Box$ |
| Length                         | 207 mm        |                        |
| Width                          | 175 mm        | Terminal Ty            |
| Height                         | 175 mm        |                        |
| Box size                       | LB1           | 11                     |
| Polarity                       | ETN 0         |                        |
| Terminal Type                  | EN taper post | Ø19.5                  |
| Hold Down                      | B13           |                        |
| Weights (subject of variation) | 11.40 kg      |                        |
|                                |               | PositiveTerminal N     |