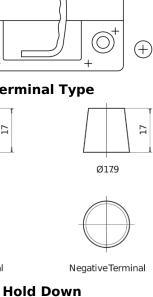

## **Powerline SA472**

| Part number                    | SA472         | Polarity               |
|--------------------------------|---------------|------------------------|
|                                |               | T blanty               |
| Technology                     | Flooded       |                        |
| EAN/GTIN                       | 3661024064262 |                        |
| Voltage                        | 12 V          | \}                     |
| Capacity                       | 47.0 Ah       |                        |
| CCA                            | 450 A         | $\Box = \Theta = \Box$ |
| Length                         | 207 mm        |                        |
| Width                          | 175 mm        | Terminal Ty            |
| Height                         | 175 mm        |                        |
| Box size                       | LB1           | 11                     |
| Polarity                       | ETN 0         |                        |
| Terminal Type                  | EN taper post | Ø19.5                  |
| Hold Down                      | B13           |                        |
| Weights (subject of variation) | 11.40 kg      |                        |
|                                |               | PositiveTerminal N     |