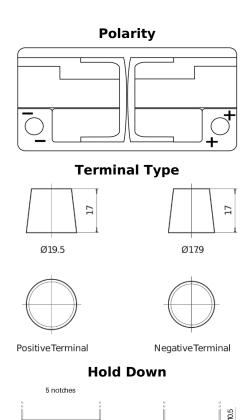

## **Powerline SA1000**

| Part number         | SA1000        |
|---------------------|---------------|
| Technology          | Flooded       |
| EAN/GTIN            | 3661024064255 |
| Voltage             | 12 V          |
| Capacity            | 100.0 Ah      |
| CCA                 | 900 A         |
| Length              | 353 mm        |
| Width               | 175 mm        |
| Height              | 190 mm        |
| Box size            | L05           |
| Polarity            | ETN 0         |
| Terminal Type       | EN taper post |
| Hold Down           | B13           |
| Weights (subject of | 22.60 kg      |
| variation)          |               |
|                     |               |