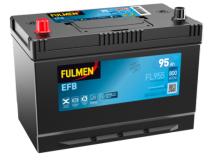

## **EFB FL955**

| Part number                    | FL955         |
|--------------------------------|---------------|
| Technology                     | EFB           |
| EAN/GTIN                       | 3661024046510 |
| Voltage                        | 12 V          |
| Capacity                       | 95.0 Ah       |
| CCA                            | 800 A         |
| Length                         | 306 mm        |
| Width                          | 173 mm        |
| Height                         | 222 mm        |
| Box size                       | D31           |
| Polarity                       | ETN 1         |
| Terminal Type                  | EN taper post |
| Hold Down                      | Korean B1     |
| Weights (subject of variation) | 21.80 kg      |