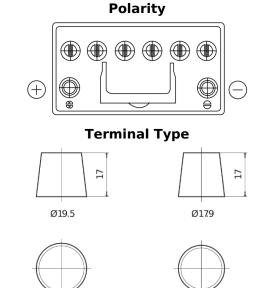

## **EFB FL955**

| Part number                    | FL955         |
|--------------------------------|---------------|
| Technology                     | EFB           |
| EAN/GTIN                       | 3661024046510 |
| Voltage                        | 12 V          |
| Capacity                       | 95.0 Ah       |
| CCA                            | 800 A         |
| Length                         | 306 mm        |
| Width                          | 173 mm        |
| Height                         | 222 mm        |
| Box size                       | D31           |
| Polarity                       | ETN 1         |
| Terminal Type                  | EN taper post |
| Hold Down                      | Korean B1     |
| Weights (subject of variation) | 21.80 kg      |