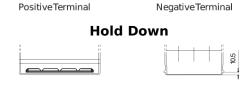

## **EFB FL955**

| Part number                    | FL955         |
|--------------------------------|---------------|
| Technology                     | EFB           |
| EAN/GTIN                       | 3661024046510 |
| Voltage                        | 12 V          |
| Capacity                       | 95.0 Ah       |
| CCA                            | 800 A         |
| Length                         | 306 mm        |
| Width                          | 173 mm        |
| Height                         | 222 mm        |
| Box size                       | D31           |
| Polarity                       | ETN 1         |
| Terminal Type                  | EN taper post |
| Hold Down                      | Korean B1     |
| Weights (subject of variation) | 21.80 kg      |