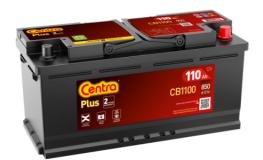

## Plus CB1100

| Part number                    | CB1100        |
|--------------------------------|---------------|
| Technology                     | Flooded       |
| EAN/GTIN                       | 3661024016230 |
| Voltage                        | 12 V          |
| Capacity                       | 110.0 Ah      |
| CCA                            | 850 A         |
| Length                         | 392 mm        |
| Width                          | 175 mm        |
| Height                         | 190 mm        |
| Box size                       | L06           |
| Polarity                       | ETN 0         |
| Terminal Type                  | EN taper post |
| Hold Down                      | B13           |
| Weights (subject of variation) | 26.30 kg      |
| ,                              |               |