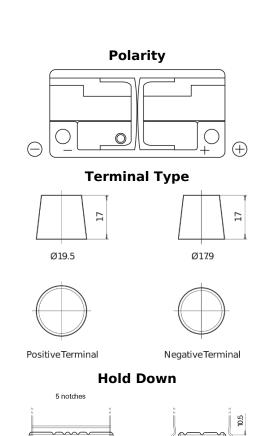

## Plus CB1100

| Part number                    | CB1100        |
|--------------------------------|---------------|
| Technology                     | Flooded       |
| EAN/GTIN                       | 3661024016230 |
| Voltage                        | 12 V          |
| Capacity                       | 110.0 Ah      |
| CCA                            | 850 A         |
| Length                         | 392 mm        |
| Width                          | 175 mm        |
| Height                         | 190 mm        |
| Box size                       | L06           |
| Polarity                       | ETN 0         |
| Terminal Type                  | EN taper post |
| Hold Down                      | B13           |
| Weights (subject of variation) | 26.30 kg      |
| ,                              |               |