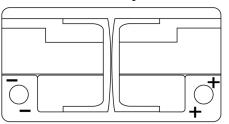

---|--|



EFB FL800



| Part number                    | FL800         |
|--------------------------------|---------------|
| Technology                     | EFB           |
| EAN/GTIN                       | 3661024045704 |
| Voltage                        | 12 V          |
| Capacity                       | 80.0 Ah       |
| CCA                            | 800 A         |
| Length                         | 315 mm        |
| Width                          | 175 mm        |
| Height                         | 190 mm        |
| Box size                       | L04           |
| Polarity                       | ETN 0         |
| Terminal Type                  | EN taper post |
| Hold Down                      | B13           |
| Weights (subject of variation) | 22.10 kg      |

Polarity



## **Terminal Type**







NegativeTerminal

17

PositiveTerminal

**Hold Down** 



Design, features and specifications are subject to change without notice. We disclaim any representation or warranty, express or implied, concerning the data or recommendations, and in no event shall be liable for any loss or damage claimed to have arisen as a result. Some products may not be available in your local market.