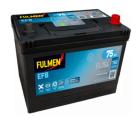

## EFB FL754

| Part number                    | FL754         |
|--------------------------------|---------------|
| Technology                     | EFB           |
| EAN/GTIN                       | 3661024047272 |
| Voltage                        | 12 V          |
| Capacity                       | 75.0 Ah       |
| CCA                            | 750 A         |
| Length                         | 260 mm        |
| Width                          | 173 mm        |
| Height                         | 222 mm        |
| Box size                       | D26           |
| Polarity                       | ETN 0         |
| Terminal Type                  | EN taper post |
| Hold Down                      | В0            |
| Weights (subject of variation) | 19.00 kg      |