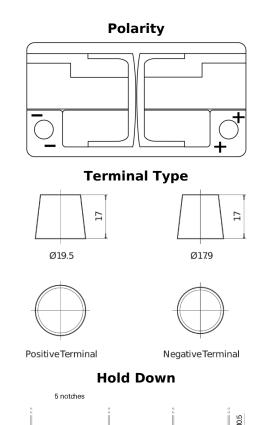

## **EFB FL752**

| Part number                    | FL752         |
|--------------------------------|---------------|
| Technology                     | EFB           |
| EAN/GTIN                       | 3661024046329 |
| Voltage                        | 12 V          |
| Capacity                       | 75.0 Ah       |
| CCA                            | 730 A         |
| Length                         | 315 mm        |
| Width                          | 175 mm        |
| Height                         | 175 mm        |
| Box size                       | LB4           |
| Polarity                       | ETN 0         |
| Terminal Type                  | EN taper post |
| Hold Down                      | B13           |
| Weights (subject of variation) | 18.60 kg      |
|                                |               |