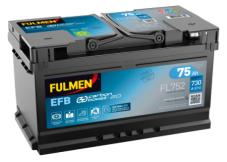

## **EFB FL752**

| Part number                    | FL752         |
|--------------------------------|---------------|
| Technology                     | EFB           |
| EAN/GTIN                       | 3661024046329 |
| Voltage                        | 12 V          |
| Capacity                       | 75.0 Ah       |
| CCA                            | 730 A         |
| Length                         | 315 mm        |
| Width                          | 175 mm        |
| Height                         | 175 mm        |
| Box size                       | LB4           |
| Polarity                       | ETN 0         |
| Terminal Type                  | EN taper post |
| Hold Down                      | B13           |
| Weights (subject of variation) | 18.60 kg      |
|                                |               |